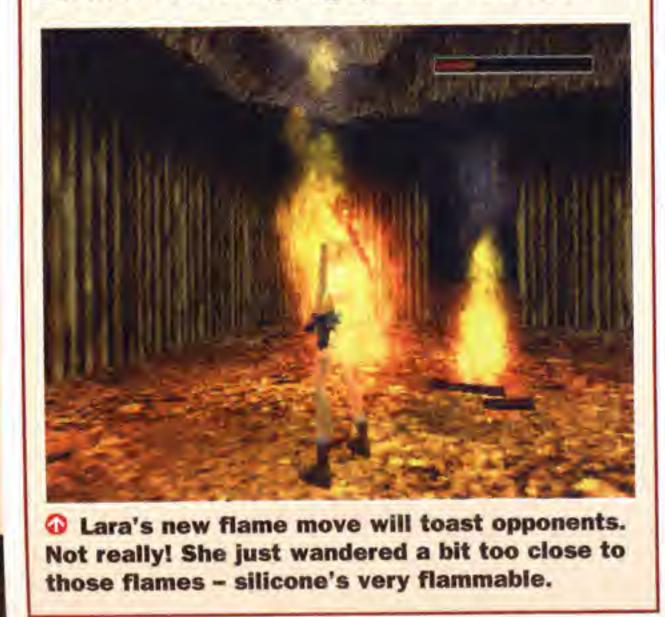

# **BOOBY TRAPS**

There are lots of new hazards to be found, not just glass shards, spikes and fire. Water sections are influenced by currents, and freezing water affects Lara's temperature. Water pools are also home to the dreaded Piranhas. While on land, there's the danger of deadly quicksand, and snakes hiding in the tall grass. If you've a fear of the fearsome firewalks, be afraid, they're back. There's now the added excitement/danger of whole rooms catching fire!